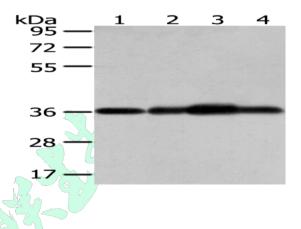

订购热线: 4008-898-798

Applications Western blotting Predicted band size:32 kDa Positive control:Mouse brain tissue, hepg2, 293T and 231 cell Recommended dilution: 1000-5000

Gel: 8%SDS-PAGE Lysate: 40 µg Lane 1-4: Mouse brain tissue, hepg2, 293T and 231 cell Primary antibody: ml123271(STX12 Antibody) at dilution 1/800

Secondary antibody: Goat anti rabbit IgG at 1/8000 dilution Exposure time: 5 seconds