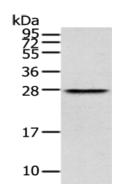

## 订购热线: 4008-898-798

Applications Western blotting Predicted band size:26 kDa Positive control:Human bladder carcinoma tissue Recommended dilution: 200-1000

Gel: 12%SDS-PAGE Lysate: 40 µg Lane: Human bladder carcinoma tissue Primary antibody: ml123328(THYN1 Antibody) at dilution 1/400 Secondary antibody: Goat anti rabbit IgG at 1/8000 dilution Exposure time: 10 seconds