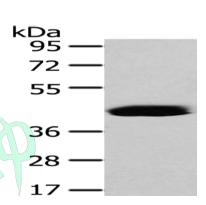

## Western blotting

Predicted band size:40 kDa Positive control:Hela cell

Recommended dilution: 500-2000

Gel: 8%SDS-PAGE Lysate: 40 µg Lane: Hela cell

Primary antibody: ml123528(VASH2 Antibody) at dilution

1/450

Secondary antibody: Goat anti rabbit IgG at 1/8000 dilution

Exposure time: 40 seconds