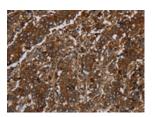

# **Immunohistochemistry**

Predicted cell location: Cytoplasm or Nucleus

Positive control: Human liver cancer Recommended dilution: 50-200

The image on the left is immunohistochemistry of paraffin-embedded Human liver cancer tissue using ml161842(KLRF1 Antibody) at dilution 1/30, on the right is treated with synthetic peptide. (Original magnification: ×200)