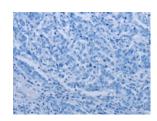

# **Immunohistochemistry**

Predicted cell location: Cytoplasm or Nucleus

Positive control: Human liver cancer Recommended dilution: 50-200

The image on the left is immunohistochemistry of paraffin-embedded Human liver cancer tissue using ml161842(KLRF1 Antibody) at dilution 1/30, on the right is treated with synthetic peptide. (Original magnification: ×200)