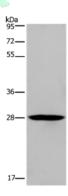

## Western blotting

Predicted band size:27 kDa

Positive control:Human bladder carcinoma tissue

Recommended dilution: 500-2000

Gel: 10%SDS-PAGE

Lysate: 40 µg

Lane: Human bladder carcinoma tissue

on olice Primary antibody: ml161842(KLRF1 Antibody) at dilution 1/300