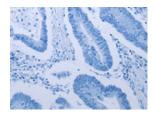

Secondary antibody: Goat anti rabbit IgG at 1/8000 dilution

Exposure time: 2 minutes

Predicted cell location: Cytoplasm or Nucleus

Positive control: Human colon cancer Recommended dilution: 50-200

The image on the left is immunohistochemistry of paraffin-embedded Human colon cancer tissue using ml161842(KLRF1 Antibody) at dilution 1/30, on the right is treated with synthetic peptide. (Original magnification: ×200)