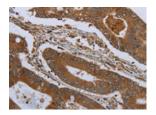

Secondary antibody: Goat anti rabbit IgG at 1/8000 dilution

Exposure time: 2 minutes

Predicted cell location: Cytoplasm or Nucleus

Positive control: Human colon cancer Recommended dilution: 50-200

The image on the left is immunohistochemistry of paraffin-embedded Human colon cancer tissue using ml161842(KLRF1 Antibody) at dilution 1/30, on the right is treated with synthetic peptide. (Original magnification: ×200)