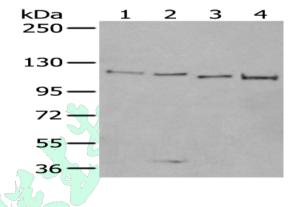

### Applications Western blotting

Predicted band size:109 kDa

Positive control:Hela, NIH/3T3, A172 and HEPG2 cell lysates Recommended dilution: 200-1000

Gel: 6%SDS-PAGE Lysate: 40 µg Lane 1-4: Hela, NIH/3T3, A172 and HEPG2 cell lysates Primary antibody: ml124080(XRN2 Antibody) at dilution 1/350

Secondary antibody: Goat anti rabbit IgG at 1/8000 dilution Exposure time: 1 minute