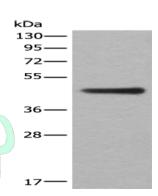

## Western blotting

Predicted band size:47 kDa
Positive control:A431 cell lysate
Recommended dilution: 500-2000

Gel: 8%SDS-PAGE

Lysate: 40 µg

Lane: A431 cell lysate

Primary antibody: ml124199(ASS1 Antibody) at dilution

1/300

Secondary antibody: Goat anti rabbit IgG at 1/8000 dilution

Exposure time: 10 seconds