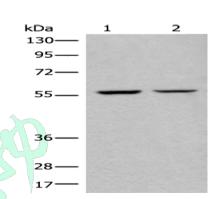

# Western blotting

Predicted band size:61 kDa
Positive control:NIH/3T3 and HEPG2 cell lysates

Recommended dilution: 500-2000

Gel: 8%SDS-PAGE

Lysate: 40 µg

Lane 1-2:NIH/3T3 and HEPG2 cell lysates

Primary antibody: ml124208(ATL3 Antibody) at dilution

1/400

Secondary antibody: Goat anti rabbit IgG at 1/8000 dilution

Exposure time: 1 second