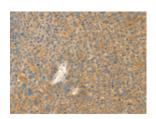

## **Immunohistochemistry**

Predicted cell location: Cytoplasm Positive control: Human liver cancer Recommended dilution: 50-200

The image on the left is immunohistochemistry of paraffin-embedded Human liver cancer tissue using ml121925(AANAT Antibody) at dilution 1/40, on the right is treated with fusion protein. (Original magnification: ×200)