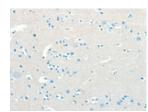

Predicted cell location: Cytoplasm Positive control: Human brain Recommended dilution: 50-200

The image on the left is immunohistochemistry of paraffin-embedded Human brain tissue using ml121925(AANAT Antibody) at dilution 1/40, on the right is treated with fusion protein. (Original magnification: ×200)