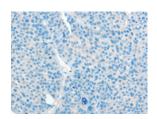

## **Immunohistochemistry**

Predicted cell location: Cytoplasm Positive control: Human liver cancer Recommended dilution: 50-200

The image on the left is immunohistochemistry of paraffin-embedded Human liver cancer tissue using ml121925(AANAT Antibody) at dilution 1/40, on the right is treated with fusion protein. (Original magnification: ×200)