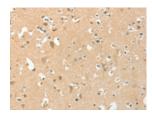

Predicted cell location: Cytoplasm Positive control: Human brain Recommended dilution: 50-200

The image on the left is immunohistochemistry of paraffin-embedded Human brain tissue using ml121925(AANAT Antibody) at dilution 1/40, on the right is treated with fusion protein. (Original magnification: ×200)