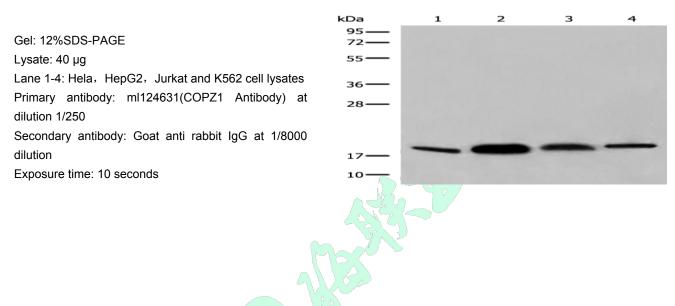

#### Applications Western blotting

Predicted band size:20 kDa

Positive control:Hela, HepG2, Jurkat and K562 cell lysates Recommended dilution: 200-1000