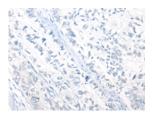

# **Immunohistochemistry**

Predicted cell location: Nucleus

Positive control: Human gastric cancer

Recommended dilution: 25-100

The image on the left is immunohistochemistry of paraffinembedded Human gastric cancer tissue using ml161964(MYCN Antibody) at dilution 1/35, on the right is treated with synthetic peptide. (Original magnification: ×200)