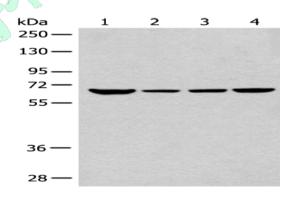

## Western blotting

Predicted band size:50 kDa

Positive control:293T, A172, Hela and SKOV3 cell lysates

Recommended dilution: 1000-5000

Gel: 8%SDS-PAGE

Lysate: 40 µg

Lane 1-4: 293T, A172, Hela and SKOV3 cell lysates

Primary antibody: ml161964(MYCN Antibody) at dilution 1/1600

Secondary antibody: Goat anti rabbit IgG at 1/8000 dilution

Exposure time: 5 seconds