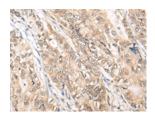

# **Immunohistochemistry**

Predicted cell location: Nucleus

Positive control: Human gastric cancer

Recommended dilution: 25-100

The image on the left is immunohistochemistry of paraffinembedded Human gastric cancer tissue using ml161964(MYCN Antibody) at dilution 1/35, on the right is treated with synthetic peptide. (Original magnification: ×200)