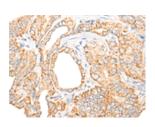

# **Immunohistochemistry**

Predicted cell location: Cytoplasm Positive control: Human thyroid cancer

Recommended dilution: 25-100

The image on the left is immunohistochemistry of paraffinembedded Human thyroid cancer tissue using ml124639(CORO7 Antibody) at dilution 1/35, on the right is treated with fusion protein. (Original magnification: ×200)