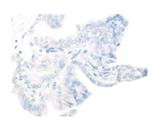

# **Immunohistochemistry**

Predicted cell location: Cytoplasm Positive control: Human thyroid cancer

Recommended dilution: 25-100

The image on the left is immunohistochemistry of paraffinembedded Human thyroid cancer tissue using ml124639(CORO7 Antibody) at dilution 1/35, on the right is treated with fusion protein. (Original magnification: ×200)