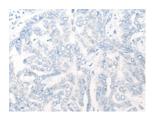

Predicted cell location: Cytoplasm Positive control: Human liver cancer Recommended dilution: 25-100

The image on the left is immunohistochemistry of paraffin-embedded Human liver cancer tissue using ml124639(CORO7 Antibody) at dilution 1/35, on the right is treated with fusion protein. (Original magnification: ×200)