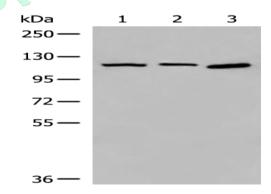

## Western blotting

Predicted band size:101 kDa

Positive control:Raji, K562 and 293T cell lysates

Recommended dilution: 500-2000

Gel: 6%SDS-PAGE

Lysate: 40 µg

Lane 1-3: Raji, K562 and 293T cell lysates

Primary antibody: ml124639(CORO7 Antibody) at dilution 1/800
Secondary antibody: Goat anti rabbit IgG at 1/8000 dilution
Exposure time: 5 seconds