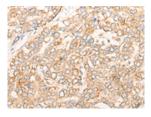

Predicted cell location: Cytoplasm Positive control: Human liver cancer Recommended dilution: 25-100

The image on the left is immunohistochemistry of paraffin-embedded Human liver cancer tissue using ml124639(CORO7 Antibody) at dilution 1/35, on the right is treated with fusion protein. (Original magnification: ×200)