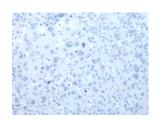

## **Immunohistochemistry**

Predicted cell location: Nucleus

Positive control: Human esophagus cancer

Recommended dilution: 25-100

The image on the left is immunohistochemistry of paraffin-embedded Human esophagus cancer tissue using ml122289(ELF1 Antibody) at dilution 1/30, on the right is treated with fusion protein. (Original