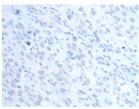

magnification: ×200)

Predicted cell location: Nucleus Positive control: Human lung cancer Recommended dilution: 25-100

The image on the left is immunohistochemistry of paraffin-embedded Human lung cancer tissue using ml122289(ELF1 Antibody) at dilution 1/30, on the right is treated with fusion protein. (Original magnification: ×200)