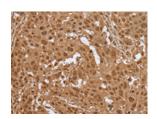

## **Immunohistochemistry**

Predicted cell location: Nucleus

Positive control: Human esophagus cancer

Recommended dilution: 25-100

The image on the left is immunohistochemistry of paraffin-embedded Human esophagus cancer tissue using ml122289(ELF1 Antibody) at dilution 1/30, on the right is treated with fusion protein. (Original

magnification: ×200)

Predicted cell location: Nucleus Positive control: Human lung cancer Recommended dilution: 25-100

The image on the left is immunohistochemistry of paraffin-embedded Human lung cancer tissue using ml122289(ELF1 Antibody) at dilution 1/30, on the right is treated with fusion protein. (Original magnification: ×200)