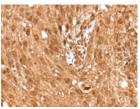

magnification: ×200)

Predicted cell location: Nucleus Positive control: Human lung cancer Recommended dilution: 25-100

The image on the left is immunohistochemistry of paraffin-embedded Human lung cancer tissue using ml122289(ELF1 Antibody) at dilution 1/30, on the right is treated with fusion protein. (Original magnification: ×200)