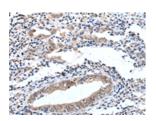

## **Immunohistochemistry**

Predicted cell location: Cytoplasm Positive control: Human cervical cancer

Recommended dilution: 30-150

The image on the left is immunohistochemistry of paraffin-embedded Human cervical cancer tissue using ml122290(ELMO1 Antibody) at dilution 1/40, on the right is treated with fusion protein. (Original magnification: ×200)