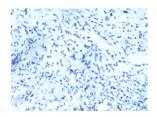

## **Immunohistochemistry**

Predicted cell location: Cytoplasm Positive control: Human cervical cancer

Recommended dilution: 30-150

The image on the left is immunohistochemistry of paraffin-embedded Human cervical cancer tissue using ml122290(ELMO1 Antibody) at dilution 1/40, on the right is treated with fusion protein. (Original magnification: ×200)