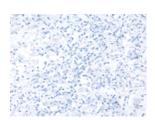

## **Immunohistochemistry**

Predicted cell location: Secreted and Cell membrane

Positive control: Human liver cancer Recommended dilution: 50-300

The image on the left is immunohistochemistry of paraffin-embedded Human liver cancer tissue using ml161528(SIGLEC6 Antibody) at dilution 1/60, on the right is treated with synthetic peptide. (Original magnification: ×200)