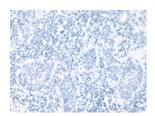

Secondary antibody: Goat anti rabbit IgG at 1/8000 dilution

Exposure time: 40 seconds

Predicted cell location: Secreted and Cell membrane

Positive control: Human esophagus cancer

Recommended dilution: 50-300

The image on the left is immunohistochemistry of paraffin-embedded Human esophagus cancer tissue using ml161528(SIGLEC6 Antibody) at dilution 1/60, on the right is treated with synthetic peptide. (Original magnification: ×200)