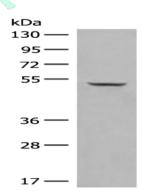

Predicted band size:50 kDa Positive control:A549 cell lysate Recommended dilution: 200-1000

Gel: 8%SDS-PAGE

Lysate: 40 µg

Lane: A549 cell lysate

on di Primary antibody: ml161528(SIGLEC6 Antibody) at dilution 1/200

Secondary antibody: Goat anti rabbit IgG at 1/8000 dilution

Exposure time: 40 seconds

Predicted cell location: Secreted and Cell membrane

Positive control: Human esophagus cancer

Recommended dilution: 50-300