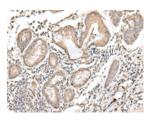

Secondary antibody: Goat anti rabbit IgG at 1/8000 dilution

Exposure time: 40 seconds

Predicted cell location: Secreted and Cell membrane

Positive control: Human esophagus cancer

Recommended dilution: 50-300

The image on the left is immunohistochemistry of paraffin-embedded Human esophagus cancer tissue using ml161528(SIGLEC6 Antibody) at dilution 1/60, on the right is treated with synthetic peptide. (Original magnification: ×200)