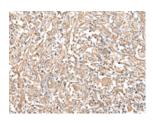

## **Immunohistochemistry**

Predicted cell location: Secreted and Cell membrane

Positive control: Human liver cancer Recommended dilution: 50-300

The image on the left is immunohistochemistry of paraffin-embedded Human liver cancer tissue using ml161528(SIGLEC6 Antibody) at dilution 1/60, on the right is treated with synthetic peptide. (Original magnification: ×200)