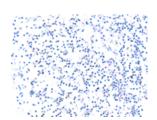

## **Immunohistochemistry**

Predicted cell location: Secreted Positive control: Human tonsil Recommended dilution: 50-300

The image on the left is immunohistochemistry of paraffin-embedded Human tonsil tissue using ml122314(ESM1 Antibody) at dilution 1/55, on the right is treated with fusion protein. (Original magnification: ×200)