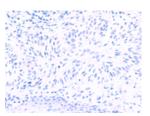

Predicted cell location: Secreted

Positive control: Human esophagus cancer

Recommended dilution: 50-300

The image on the left is immunohistochemistry of paraffin-embedded Human esophagus cancer tissue using ml122314(ESM1 Antibody) at dilution 1/55, on the right is treated with fusion protein. (Original magnification: ×200)