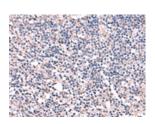

## **Immunohistochemistry**

Predicted cell location: Secreted Positive control: Human tonsil Recommended dilution: 50-300

The image on the left is immunohistochemistry of paraffin-embedded Human tonsil tissue using ml122314(ESM1 Antibody) at dilution 1/55, on the right is treated with fusion protein. (Original magnification: ×200)