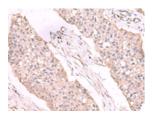

Predicted cell location: Secreted

Positive control: Human esophagus cancer

Recommended dilution: 50-300

The image on the left is immunohistochemistry of paraffin-embedded Human esophagus cancer tissue using ml122314(ESM1 Antibody) at dilution 1/55, on the right is treated with fusion protein. (Original magnification: ×200)