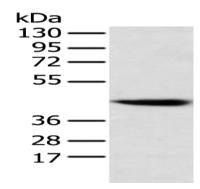

## Western blotting

Predicted band size:41 kDa

Positive control:Human fetal muscle tissue lysate

Recommended dilution: 200-1000

Gel: 8%SDS-PAGE

Lysate: 40 µg

Lane: Human fetal muscle tissue lysate

Primary antibody: ml220449(CNTFR Antibody) at dilution 1/200

Secondary antibody: Goat anti rabbit IgG at 1/8000 dilution

Exposure time: 2 minutes