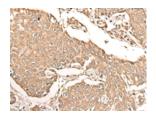

### Immunohistochemistry

Predicted cell location: Cytoplasm

Positive control: Human prostate cancer

Recommended dilution: 25-100

The image is immunohistochemistry of paraffin-embedded Human prostate cancer tissue using ml220449(CNTFR Antibody) at dilution 1/30. (Original magnification: ×200)