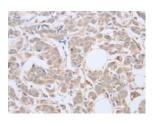

# **Immunohistochemistry**

Predicted cell location: Cytoplasm Positive control: Human breast cancer

Recommended dilution: 15-50

The image on the left is immunohistochemistry of paraffin-embedded Human breast cancer tissue using ml221451(ABHD5 Antibody) at dilution 1/10, on the right is treated with fusion protein. (Original magnification: ×200)