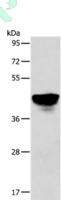

## Western blotting

Predicted band size:39 kDa Positive control:A431 cells

Recommended dilution: 200-1000

Gel: 10%SDS-PAGE

Lysate: 40 µg Lane: A431 cells

Primary antibody: ml221451(ABHD5 Antibody) at dilution 1/250

Secondary antibody: Goat anti rabbit IgG at 1/8000 dilution

Exposure time: 5 seconds