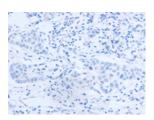

# **Immunohistochemistry**

Predicted cell location: Cytoplasm Positive control: Human breast cancer

Recommended dilution: 15-50

The image on the left is immunohistochemistry of paraffin-embedded Human breast cancer tissue using ml221451(ABHD5 Antibody) at dilution 1/10, on the right is treated with fusion protein. (Original magnification: ×200)