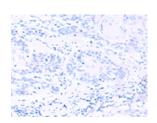

### **Immunohistochemistry**

Predicted cell location: Nucleus

Positive control: Human esophagus cancer

Recommended dilution: 40-200

Good elisakit producers

The image on the left is immunohistochemistry of paraffin-embedded Human esophagus cancer tissue using ml264271(IRF2BP2 Antibody) at dilution 1/40, on the right is treated with synthetic peptide. (Original magnification: ×200)