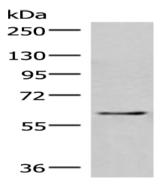

Predicted band size:61 kDa

Positive control:293T cell lysate

Recommended dilution: 200-1000

Predicted cell location: Nucleus

Positive control: Human thyroid cancer

Recommended dilution: 40-200

The image on the left is immunohistochemistry of paraffin-embedded Human thyroid cancer tissue using ml264271(IRF2BP2 Antibody) at dilution 1/40, on the right is treated with synthetic peptide. (Original magnification: ×200)

Gel: 8%SDS-PAGE

Lysate: 40 µg

Lane: 293T cell lysate

Primary antibody: ml264271(IRF2BP2 Antibody) at dilution 1/400

Secondary antibody: Goat anti rabbit IgG at 1/8000 dilution

Exposure time: 40 seconds