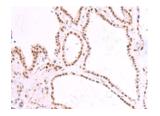

Predicted band size:61 kDa

Positive control:293T cell lysate

Recommended dilution: 200-1000

Predicted cell location: Nucleus

Positive control: Human thyroid cancer

Recommended dilution: 40-200

The image on the left is immunohistochemistry of paraffin-embedded Human thyroid cancer tissue using ml264271(IRF2BP2 Antibody) at dilution 1/40, on the right is treated with synthetic peptide. (Original magnification: ×200)