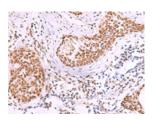

### **Immunohistochemistry**

Predicted cell location: Nucleus

Positive control: Human esophagus cancer

Recommended dilution: 40-200

Good elisakit producers

The image on the left is immunohistochemistry of paraffin-embedded Human esophagus cancer tissue using ml264271(IRF2BP2 Antibody) at dilution 1/40, on the right is treated with synthetic peptide. (Original magnification: ×200)