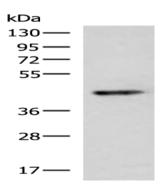

## Western blotting

Predicted band size:47 kDa

Positive control:Human cerebrum tissue lysate

Recommended dilution: 200-1000

Gel: 8%SDS-PAGE

Lysate: 40 µg

Lane: Human cerebrum tissue lysate

Primary antibody: ml264330(KCNK2 Antibody) at dilution 1/200

Secondary antibody: Goat anti rabbit IgG at 1/5000 dilution

Exposure time: 1 minute