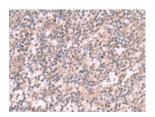

## **Immunohistochemistry**

Predicted cell location: Cytoplasm

Positive control: Human tonsil

Recommended dilution: 30-150

Good elisakii producere

The image on the left is immunohistochemistry of paraffin-embedded Human tonsil tissue using ml264330(KCNK2 Antibody) at dilution 1/30, on the right is treated with synthetic peptide. (Original magnification: ×200)