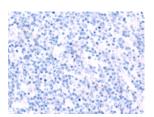

## **Immunohistochemistry**

Predicted cell location: Cytoplasm

Positive control: Human tonsil

Recommended dilution: 30-150

Good elisakii producere

The image on the left is immunohistochemistry of paraffin-embedded Human tonsil tissue using ml264330(KCNK2 Antibody) at dilution 1/30, on the right is treated with synthetic peptide. (Original magnification: ×200)