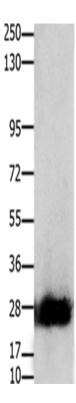

|                             | n neonatal ichthyosis-sclerosing cholangitis syndrome. |
|-----------------------------|--------------------------------------------------------|
| Applications:               | ELISA, WB, IHC                                         |
| Name of antibody:           | CLDN1                                                  |
| Immunogen:                  | Synthetic peptide of human CLDN1                       |
| Full name:                  | claudin 1                                              |
| Synonyms:                   | CLD1, SEMP1, ILVASC                                    |
| SwissProt:                  | O95832                                                 |
| ELISA Recommended dilution: | 1000-10000                                             |
| IHC positive control:       | Human esophagus cancer and Human cervical cancer       |
| IHC Recommend dilution:     | 100-300                                                |
| WB Predicted band size:     | 23 kDa                                                 |
|                             |                                                        |
| WB Positive control:        | Hela cells                                             |
| WB Recommended dilution:    | 1000-3000                                              |