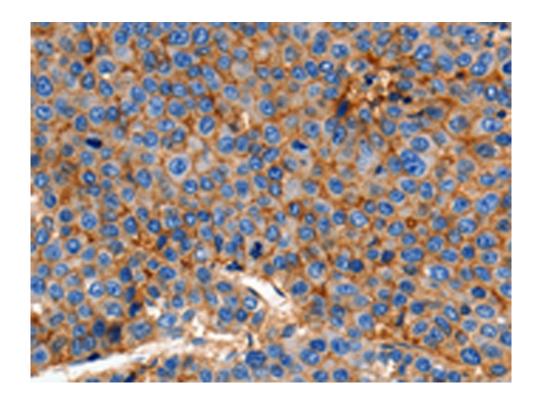

|                             | n neonatal ichthyosis-sclerosing cholangitis syndrome. |
|-----------------------------|--------------------------------------------------------|
| Applications:               | ELISA, WB, IHC                                         |
| Name of antibody:           | CLDN1                                                  |
| Immunogen:                  | Synthetic peptide of human CLDN1                       |
| Full name:                  | claudin 1                                              |
| Synonyms:                   | CLD1, SEMP1, ILVASC                                    |
| SwissProt:                  | O95832                                                 |
| ELISA Recommended dilution: | 1000-10000                                             |
| IHC positive control:       | Human esophagus cancer and Human cervical cancer       |
| IHC Recommend dilution:     | 100-300                                                |
| WB Predicted band size:     | 23 kDa                                                 |
|                             |                                                        |
| WB Positive control:        | Hela cells                                             |
| WB Recommended dilution:    | 1000-3000                                              |