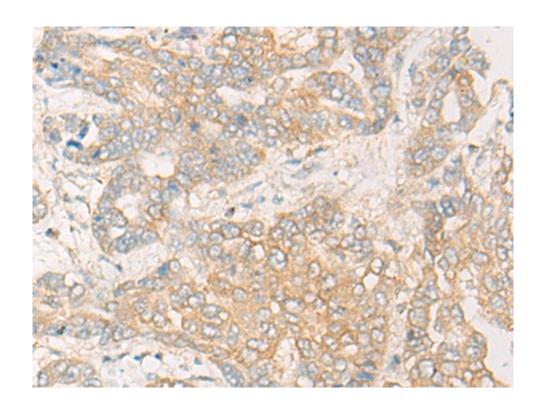

|                             | al killer gene complex region on chromosome 12p13. |
|-----------------------------|----------------------------------------------------|
| Applications:               | ELISA, IHC                                         |
| Name of antibody:           | CLEC12A                                            |
| Immunogen:                  | Synthetic peptide of human CLEC12A                 |
| Full name:                  | C-type lectin domain family 12 member A            |
| Synonyms:                   | CLL1; MICL; CD371; CLL-1; DCAL-2                   |
| SwissProt:                  | Q5QGZ9                                             |
| ELISA Recommended dilution: | 5000-10000                                         |
| IHC positive control:       | Human liver cancer                                 |
| IHC Recommend dilution:     | 20-100                                             |