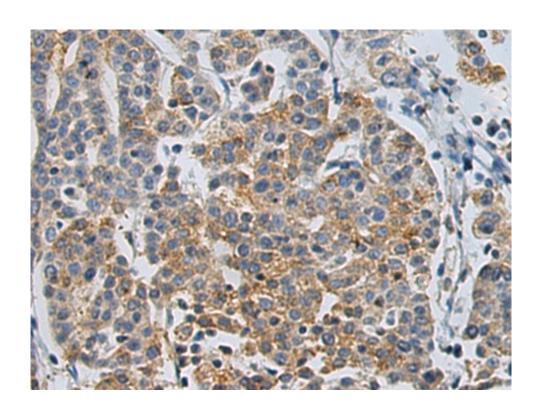

| Applications:                      | ELISA, IHC                          |
|------------------------------------|-------------------------------------|
| Name of antibody:                  | CLEC14A                             |
| Immunogen:                         | Synthetic peptide of human CLEC14A  |
| Full name:                         | C-type lectin domain containing 14A |
| Synonyms:                          | CEG1; EGFR-5; C14orf27              |
| SwissProt:                         | Q86T13                              |
| <b>ELISA Recommended dilution:</b> | 5000-10000                          |
| IHC positive control:              | Human cervical cancer               |
| IHC Recommend dilution:            | 50-100                              |