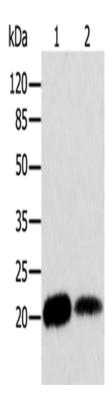

| Full name:                  | ADP-ribosylation factor 6 |
|-----------------------------|---------------------------|
| SwissProt:                  | P62330                    |
| ELISA Recommended dilution: | 2000-10000                |
| IHC positive control:       | Human colon cancer        |
| IHC Recommend dilution:     | 10-50                     |
| WB Predicted band size:     | 20 kDa                    |
| WB Positive control:        | HepG2 and 231 cells       |
| WB Recommended dilution:    | 500-2000                  |