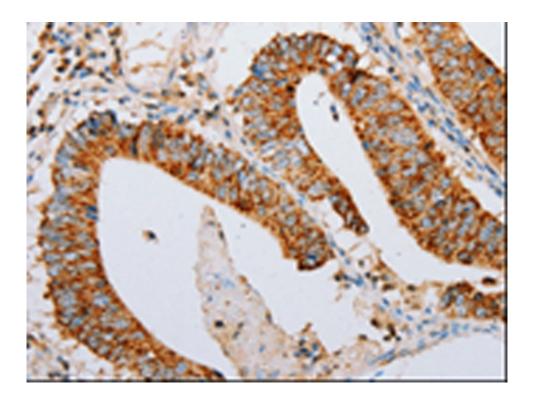

| Full name:                  | ADP-ribosylation factor 6 |
|-----------------------------|---------------------------|
| SwissProt:                  | P62330                    |
| ELISA Recommended dilution: | 2000-10000                |
| IHC positive control:       | Human colon cancer        |
| IHC Recommend dilution:     | 10-50                     |
| WB Predicted band size:     | 20 kDa                    |
| WB Positive control:        | HepG2 and 231 cells       |
| WB Recommended dilution:    | 500-2000                  |