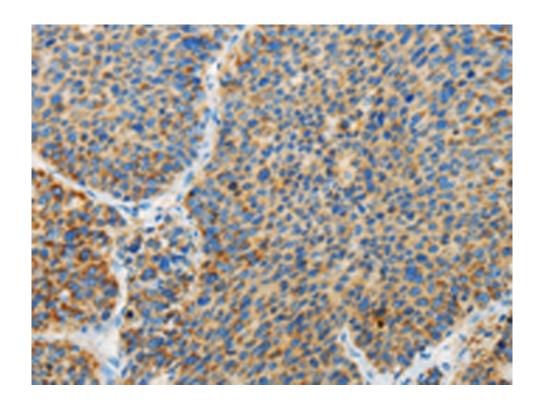

|                             | a role in the determination of bone mineral density (BMD), indicating the implication of this gene in po stmenopausal osteoporosis. Alternatively spliced tran script variants encoding different isoforms have been found for this gene. |
|-----------------------------|-------------------------------------------------------------------------------------------------------------------------------------------------------------------------------------------------------------------------------------------|
| Applications:               | ELISA, IHC                                                                                                                                                                                                                                |
| Name of antibody:           | ARHGEF3                                                                                                                                                                                                                                   |
| Immunogen:                  | Fusion protein of human ARHGEF3                                                                                                                                                                                                           |
| Full name:                  | Rho guanine nucleotide exchange factor (GEF) 3                                                                                                                                                                                            |
| Synonyms :                  | GEF3; STA3; XPLN                                                                                                                                                                                                                          |
| SwissProt:                  | Q9NR81                                                                                                                                                                                                                                    |
| ELISA Recommended dilution: | 2000-5000                                                                                                                                                                                                                                 |
| IHC positive control:       | Human liver cancer and Human colon cancer                                                                                                                                                                                                 |
| IHC Recommend dilution:     | 25-100                                                                                                                                                                                                                                    |