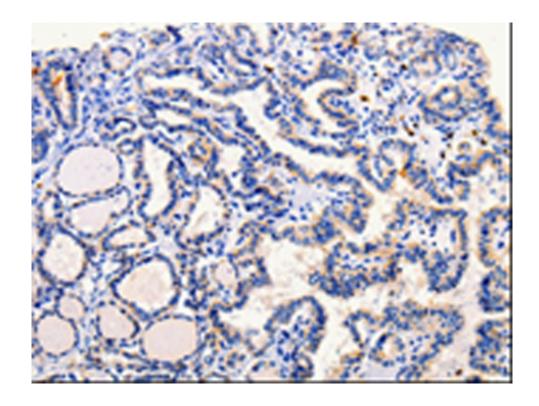

|                             | during hematopoietic maturation. Alternative splici<br>ng occurs at this locus and two transcript variants<br>encoding the same protein have been described. |
|-----------------------------|--------------------------------------------------------------------------------------------------------------------------------------------------------------|
| Applications:               | ELISA, IHC                                                                                                                                                   |
| Name of antibody:           | ARL6                                                                                                                                                         |
| Immunogen:                  | Fusion protein of human ARL6                                                                                                                                 |
| Full name:                  | ADP-ribosylation factor-like protein 6                                                                                                                       |
| Synonyms:                   | BBS3, RP55                                                                                                                                                   |
| SwissProt:                  | Q9H0F7                                                                                                                                                       |
| ELISA Recommended dilution: | 1000-5000                                                                                                                                                    |
| IHC positive control:       | Human thyroid cancer                                                                                                                                         |
| IHC Recommend dilution:     | 25-100                                                                                                                                                       |