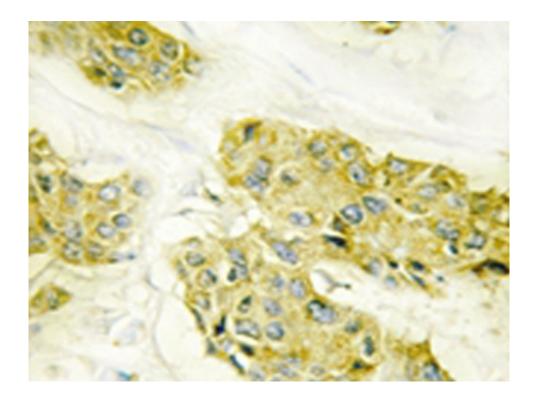

|                         | nnot confirm the identity of the shorter messages.                        |
|-------------------------|---------------------------------------------------------------------------|
| Applications:           | IHC, IF                                                                   |
| Name of antibody:       | COL5A3                                                                    |
| Immunogen:              | Synthesized peptide derived from internal of human Collag en V $lpha 3$ . |
| Full name:              | collagen, type V, alpha 3                                                 |
| Synonyms:               | 0                                                                         |
| SwissProt:              | P25940                                                                    |
| IHC positive control:   | Human breast carcinoma tissue                                             |
| IHC Recommend dilution: | 50-100                                                                    |
| IF positive control:    | Hela cells                                                                |
| IF Recommend dilution:  | 100-500                                                                   |