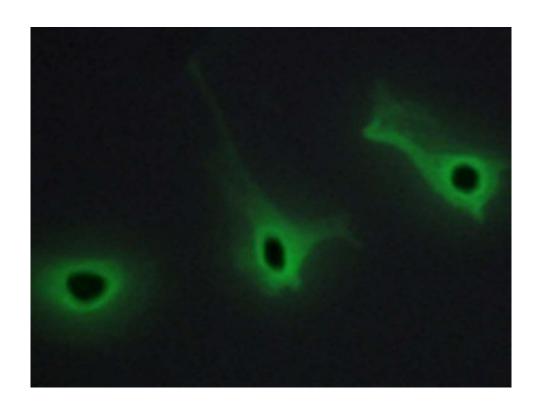

|                         | nnot confirm the identity of the shorter messages.                        |
|-------------------------|---------------------------------------------------------------------------|
| Applications:           | IHC, IF                                                                   |
| Name of antibody:       | COL5A3                                                                    |
| Immunogen:              | Synthesized peptide derived from internal of human Collag en V $lpha 3$ . |
| Full name:              | collagen, type V, alpha 3                                                 |
| Synonyms:               | 0                                                                         |
| SwissProt:              | P25940                                                                    |
| IHC positive control:   | Human breast carcinoma tissue                                             |
| IHC Recommend dilution: | 50-100                                                                    |
| IF positive control:    | Hela cells                                                                |
| IF Recommend dilution:  | 100-500                                                                   |