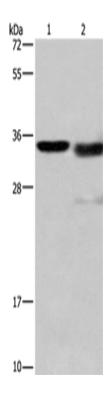

| Immunogen:                  | Fusion protein of human CTSL         |
|-----------------------------|--------------------------------------|
| Full name:                  | cathepsin L                          |
| Synonyms:                   | MEP; CATL; CTSL1                     |
| SwissProt:                  | P07711                               |
| ELISA Recommended dilution: | 2000-5000                            |
| IHC positive control:       | Human brain and Human thyroid cancer |
| IHC Recommend dilution:     | 50-200                               |
| WB Predicted band size:     | 38 kDa                               |
| WB Positive control:        | Mouse kidney tissue and A172 cells   |
| WB Recommended dilution:    | 500-2000                             |