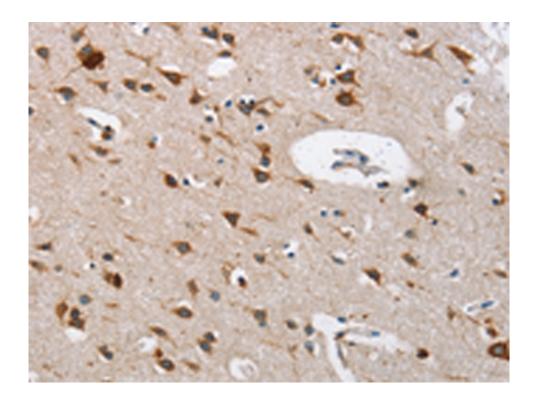

| Immunogen:                  | Fusion protein of human CTSL         |
|-----------------------------|--------------------------------------|
| Full name:                  | cathepsin L                          |
| Synonyms:                   | MEP; CATL; CTSL1                     |
| SwissProt:                  | P07711                               |
| ELISA Recommended dilution: | 2000-5000                            |
| IHC positive control:       | Human brain and Human thyroid cancer |
| IHC Recommend dilution:     | 50-200                               |
| WB Predicted band size:     | 38 kDa                               |
| WB Positive control:        | Mouse kidney tissue and A172 cells   |
| WB Recommended dilution:    | 500-2000                             |