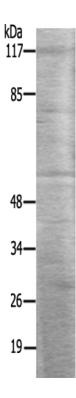

| Applications:            | WB                                                          |
|--------------------------|-------------------------------------------------------------|
| Name of antibody:        | EPHB2                                                       |
| Immunogen:               | Synthesized peptide derived from C-terminal of human EPHB2. |
| Full name:               | EPH receptor B2                                             |
| Synonyms:                | DRT; EK5; ERK; CAPB; Hek5; PCBC; EPHT3; Tyro5               |
| SwissProt:               | P29323                                                      |
| WB Predicted band size:  | 117 kDa                                                     |
| WB Positive control:     | Jurkat cells lysate                                         |
| WB Recommended dilution: | 500-3000                                                    |