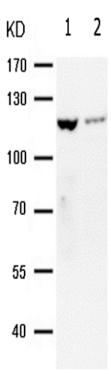

| Applications:            | WB                                                          |
|--------------------------|-------------------------------------------------------------|
| Name of antibody:        | EPHB2                                                       |
| Immunogen:               | Synthesized peptide derived from C-terminal of human EPHB2. |
| Full name:               | EPH receptor B2                                             |
| Synonyms:                | DRT; EK5; ERK; CAPB; Hek5; PCBC; EPHT3; Tyro5               |
| SwissProt:               | P29323                                                      |
| WB Predicted band size:  | 117 kDa                                                     |
| WB Positive control:     | Jurkat cells lysate                                         |
| WB Recommended dilution: | 500-3000                                                    |