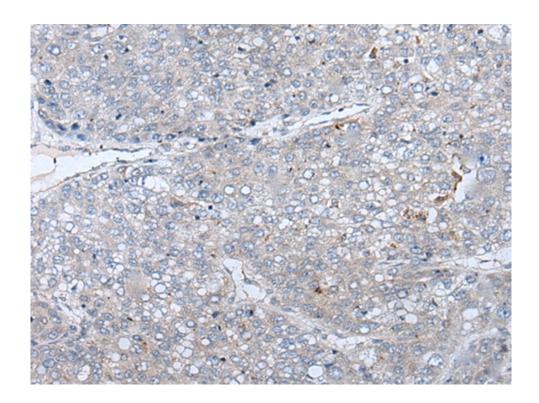

|                                    | th cancer. Alternatively spliced variants which encode diffe<br>rent protein isoforms have been described; however, not<br>all variants have been fully characterized. |
|------------------------------------|------------------------------------------------------------------------------------------------------------------------------------------------------------------------|
| Applications:                      | ELISA, IHC                                                                                                                                                             |
| Name of antibody:                  | ERBB4                                                                                                                                                                  |
| Immunogen:                         | Synthetic peptide of human ERBB4                                                                                                                                       |
| Full name:                         | erb-b2 receptor tyrosine kinase 4                                                                                                                                      |
| Synonyms:                          | HER4; ALS19; p180erbB4                                                                                                                                                 |
| SwissProt:                         | Q15303                                                                                                                                                                 |
| <b>ELISA Recommended dilution:</b> | 5000-10000                                                                                                                                                             |
| IHC positive control:              | Human ovarian cancer and human tonsil                                                                                                                                  |
| IHC Recommend dilution:            | 20-100                                                                                                                                                                 |