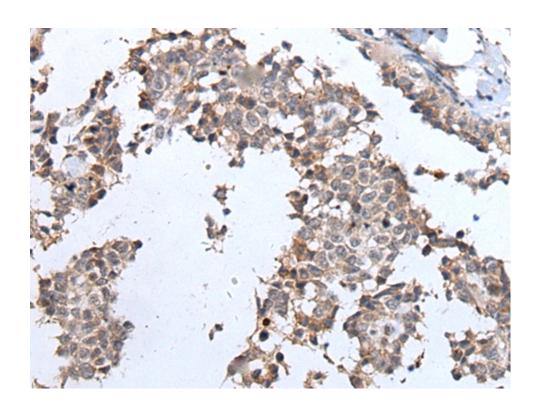

|                                    | th cancer. Alternatively spliced variants which encode diffe<br>rent protein isoforms have been described; however, not<br>all variants have been fully characterized. |
|------------------------------------|------------------------------------------------------------------------------------------------------------------------------------------------------------------------|
| Applications:                      | ELISA, IHC                                                                                                                                                             |
| Name of antibody:                  | ERBB4                                                                                                                                                                  |
| Immunogen:                         | Synthetic peptide of human ERBB4                                                                                                                                       |
| Full name:                         | erb-b2 receptor tyrosine kinase 4                                                                                                                                      |
| Synonyms:                          | HER4; ALS19; p180erbB4                                                                                                                                                 |
| SwissProt:                         | Q15303                                                                                                                                                                 |
| <b>ELISA Recommended dilution:</b> | 5000-10000                                                                                                                                                             |
| IHC positive control:              | Human ovarian cancer and human tonsil                                                                                                                                  |
| IHC Recommend dilution:            | 20-100                                                                                                                                                                 |