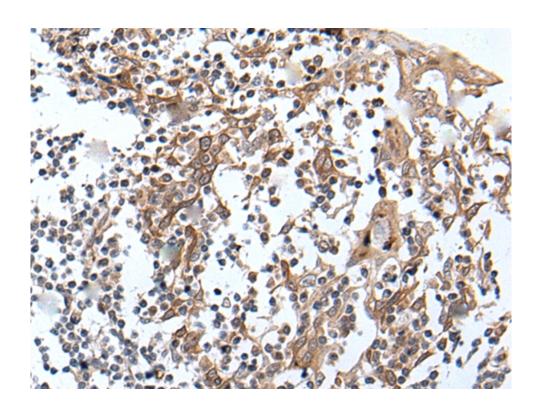

|                                    | th cancer. Alternatively spliced variants which encode diffe<br>rent protein isoforms have been described; however, not<br>all variants have been fully characterized. |
|------------------------------------|------------------------------------------------------------------------------------------------------------------------------------------------------------------------|
| Applications:                      | ELISA, IHC                                                                                                                                                             |
| Name of antibody:                  | ERBB4                                                                                                                                                                  |
| Immunogen:                         | Synthetic peptide of human ERBB4                                                                                                                                       |
| Full name:                         | erb-b2 receptor tyrosine kinase 4                                                                                                                                      |
| Synonyms:                          | HER4; ALS19; p180erbB4                                                                                                                                                 |
| SwissProt:                         | Q15303                                                                                                                                                                 |
| <b>ELISA Recommended dilution:</b> | 5000-10000                                                                                                                                                             |
| IHC positive control:              | Human ovarian cancer and human tonsil                                                                                                                                  |
| IHC Recommend dilution:            | 20-100                                                                                                                                                                 |