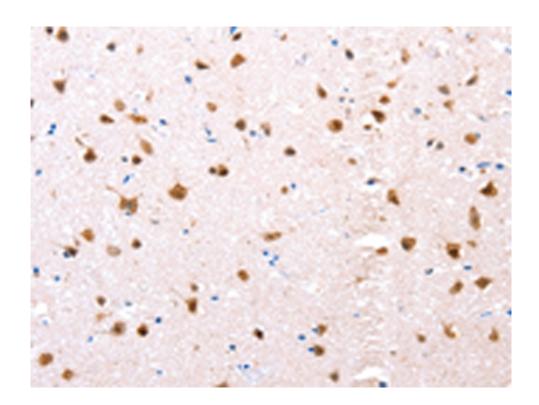

|                                    | ative splicing results in several transcript variants, w<br>hich differ in their 5' UTRs and use different promot<br>ers. |
|------------------------------------|---------------------------------------------------------------------------------------------------------------------------|
| Applications:                      | ELISA, IHC                                                                                                                |
| Name of antibody:                  | ESR1                                                                                                                      |
| Immunogen:                         | Synthetic peptide of human ESR1                                                                                           |
| Full name:                         | estrogen receptor 1                                                                                                       |
| Synonyms:                          | ER, ESR, Era, ESRA, NR3A1                                                                                                 |
| SwissProt:                         | P03372                                                                                                                    |
| <b>ELISA Recommended dilution:</b> | 1000-10000                                                                                                                |
| IHC positive control:              | Human brain and Human thyroid cancer                                                                                      |
| IHC Recommend dilution:            | 100-300                                                                                                                   |