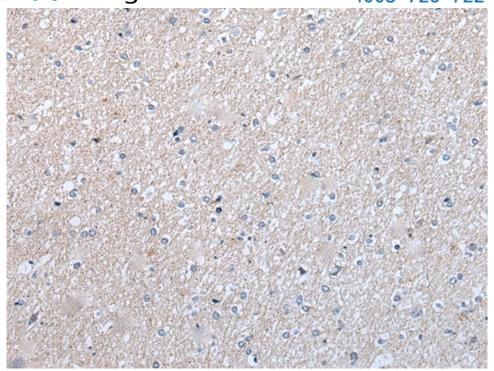

## 全国订货电话 4008-723-722

| Full name:                  | ectonucleotide pyrophosphatase/phosphodiesterase 2         |
|-----------------------------|------------------------------------------------------------|
| Synonyms:                   | ATX; NPP2; ATX-X; PDNP2; LysoPLD; AUTOTAXIN; PD-IALP<br>HA |
| SwissProt:                  | Q13822                                                     |
| ELISA Recommended dilution: | 5000-10000                                                 |
| IHC positive control:       | Human liver cancer and human brain                         |
| IHC Recommend dilution:     | 30-150                                                     |