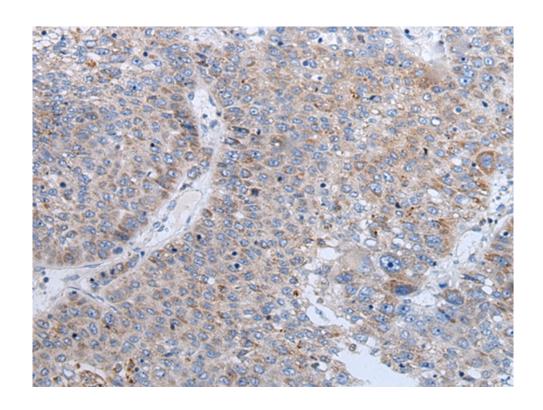

## 全国订货电话 4008-723-722

| Full name:                  | ectonucleotide pyrophosphatase/phosphodiesterase 2         |
|-----------------------------|------------------------------------------------------------|
| Synonyms:                   | ATX; NPP2; ATX-X; PDNP2; LysoPLD; AUTOTAXIN; PD-IALP<br>HA |
| SwissProt:                  | Q13822                                                     |
| ELISA Recommended dilution: | 5000-10000                                                 |
| IHC positive control:       | Human liver cancer and human brain                         |
| IHC Recommend dilution:     | 30-150                                                     |