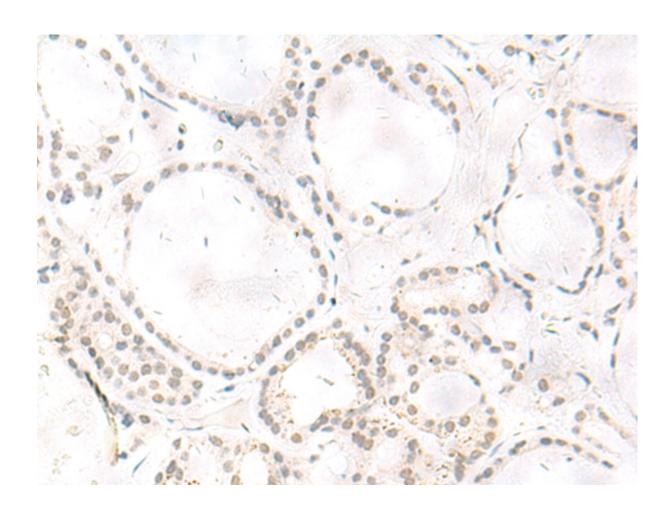

| Name of antibody:                  | ARL2BP                                                |
|------------------------------------|-------------------------------------------------------|
| Immunogen:                         | Fusion protein of human ARL2BP                        |
| Full name:                         | ADP ribosylation factor like GTPase 2 binding protein |
| Synonyms:                          | BART; RP66; BART1                                     |
| SwissProt:                         | Q9Y2Y0                                                |
| <b>ELISA</b> Recommended dilution: | 5000-10000                                            |
| IHC positive control:              | Human esophagus cancer and Human thyroid cancer       |
| IHC Recommend dilution:            | 20-100                                                |