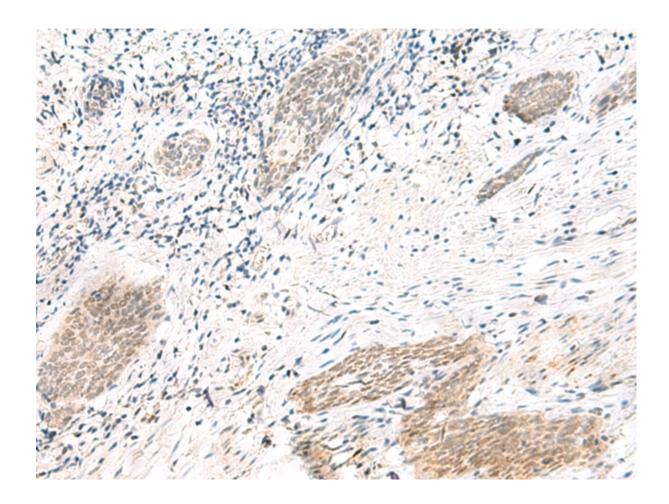

| Name of antibody:                  | ARL2BP                                                |
|------------------------------------|-------------------------------------------------------|
| Immunogen:                         | Fusion protein of human ARL2BP                        |
| Full name:                         | ADP ribosylation factor like GTPase 2 binding protein |
| Synonyms:                          | BART; RP66; BART1                                     |
| SwissProt:                         | Q9Y2Y0                                                |
| <b>ELISA</b> Recommended dilution: | 5000-10000                                            |
| IHC positive control:              | Human esophagus cancer and Human thyroid cancer       |
| IHC Recommend dilution:            | 20-100                                                |