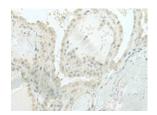

## **ELISA**

Recommended dilution: 5000-10000

Predicted cell location: Cytoplasm and Nucleus Positive control: Human thyroid cancer Recommended dilution: 50-300

The image on the left is immunohistochemistry of paraffin-embedded Human thyroid cancer tissue using ml125214(MIEN1 Antibody) at dilution 1/100, on the right is treated with fusion protein. (Original magnification: ×200)