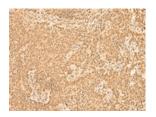

## ELISA

Recommended dilution: 5000-10000

Predicted cell location: Nucleus Positive control: Human ovarian cancer Recommended dilution: 50-300

The image on the left is immunohistochemistry of paraffin-embedded Human ovarian cancer tissue using ml125548(ZNF471 Antibody) at dilution 1/50, on the right is treated with fusion protein. (Original magnification: ×200)