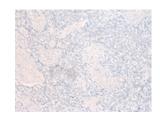

## ELISA

Recommended dilution: 5000-10000

Predicted cell location: Nucleus Positive control: Human ovarian cancer Recommended dilution: 50-300

The image on the left is immunohistochemistry of paraffin-embedded Human ovarian cancer tissue using ml125548(ZNF471 Antibody) at dilution 1/50, on the right is treated with fusion protein. (Original magnification: ×200)