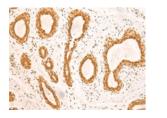

## Applications

Immunohistochemistry Predicted cell location: Nucleus Positive control: Human breast cancer Recommended dilution: 50-300

The image on the left is immunohistochemistry of paraffin-embedded Human breast cancer tissue using ml125548(ZNF471 Antibody) at dilution 1/50, on the right is treated with fusion protein. (Original magnification: ×200)