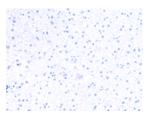

Predicted cell location: Cytoplasm Positive control: Human liver cancer Recommended dilution: 50-300

The image on the left is immunohistochemistry of paraffin-embedded Human liver cancer tissue using ml125863(RIC8A Antibody) at dilution 1/80, on the right is treated with fusion protein. (Original magnification: ×200)