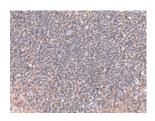

## **Immunohistochemistry**

Predicted cell location: Cytoplasm Positive control: Human tonsil Recommended dilution: 50-300

The image on the left is immunohistochemistry of paraffin-embedded Human tonsil tissue using ml125863(RIC8A Antibody) at dilution 1/80, on the right is treated with fusion protein. (Original magnification: ×200)