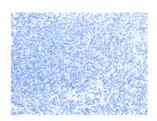

## **Immunohistochemistry**

Predicted cell location: Cytoplasm Positive control: Human tonsil Recommended dilution: 50-300

The image on the left is immunohistochemistry of paraffin-embedded Human tonsil tissue using ml125863(RIC8A Antibody) at dilution 1/80, on the right is treated with fusion protein. (Original magnification: ×200)