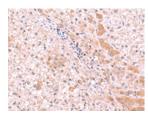

Predicted cell location: Cytoplasm Positive control: Human liver cancer Recommended dilution: 50-300

The image on the left is immunohistochemistry of paraffin-embedded Human liver cancer tissue using ml125863(RIC8A Antibody) at dilution 1/80, on the right is treated with fusion protein. (Original magnification: ×200)