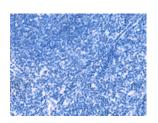

## **Immunohistochemistry**

Predicted cell location: Cytoplasm Positive control: Human tonsil Recommended dilution: 50-300

The image on the left is immunohistochemistry of paraffin-embedded Human tonsil tissue using ml125919(MYOT Antibody) at dilution 1/70, on the right is treated with fusion protein. (Original magnification: ×200)