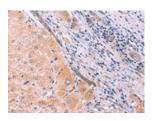

Predicted cell location: Cytoplasm Positive control: Human liver cancer Recommended dilution: 50-300

The image on the left is immunohistochemistry of paraffin-embedded Human liver cancer tissue using ml125919(MYOT Antibody) at dilution 1/70, on the right is treated with fusion protein. (Original magnification: ×200)