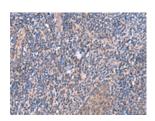

## **Immunohistochemistry**

Predicted cell location: Cytoplasm Positive control: Human tonsil Recommended dilution: 50-300

The image on the left is immunohistochemistry of paraffin-embedded Human tonsil tissue using ml125919(MYOT Antibody) at dilution 1/70, on the right is treated with fusion protein. (Original magnification: ×200)