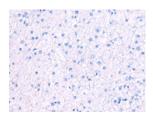

Predicted cell location: Cytoplasm Positive control: Human liver cancer Recommended dilution: 50-300

The image on the left is immunohistochemistry of paraffin-embedded Human liver cancer tissue using ml125919(MYOT Antibody) at dilution 1/70, on the right is treated with fusion protein. (Original magnification: ×200)