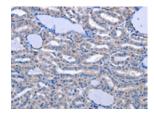

Predicted cell location: Cytoplasm Positive control: Human thyroid cancer Recommended dilution: 40-150

The image on the left is immunohistochemistry of paraffin-embedded Human thyroid cancer tissue using ml160131(NPPB Antibody) at dilution 1/40, on the right is treated with synthetic peptide. (Original magnification: ×200)