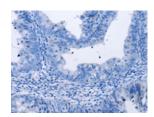

## **Immunohistochemistry**

Predicted cell location: Cytoplasm Positive control: Human cervical cancer

Recommended dilution: 40-150

The image on the left is immunohistochemistry of paraffin-embedded Human cervical cancer tissue using ml160131(NPPB Antibody) at dilution 1/40, on the right is treated with synthetic peptide. (Original magnification: ×200)