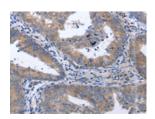

## **Immunohistochemistry**

Predicted cell location: Cytoplasm Positive control: Human cervical cancer

Recommended dilution: 40-150

The image on the left is immunohistochemistry of paraffin-embedded Human cervical cancer tissue using ml160131(NPPB Antibody) at dilution 1/40, on the right is treated with synthetic peptide. (Original magnification: ×200)