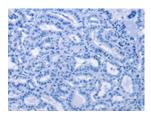

Predicted cell location: Cytoplasm Positive control: Human thyroid cancer Recommended dilution: 40-150

The image on the left is immunohistochemistry of paraffin-embedded Human thyroid cancer tissue using ml160131(NPPB Antibody) at dilution 1/40, on the right is treated with synthetic peptide. (Original magnification: ×200)