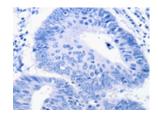

# **Immunohistochemistry**

Predicted cell location: Cytoplasm, Nucleus membrane

Positive control: Human colon cancer Recommended dilution: 25-100

The image on the left is immunohistochemistry of paraffin-embedded Human colon cancer tissue using ml160323(EPCAM Antibody) at dilution 1/25, on the right is treated with synthetic peptide. (Original magnification: ×200)