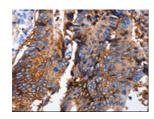

# **Immunohistochemistry**

Predicted cell location: Cytoplasm, Nucleus membrane

Positive control: Human colon cancer Recommended dilution: 25-100

The image on the left is immunohistochemistry of paraffin-embedded Human colon cancer tissue using ml160323(EPCAM Antibody) at dilution 1/25, on the right is treated with synthetic peptide. (Original magnification: ×200)