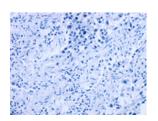

## **Immunohistochemistry**

Predicted cell location: Cytoplasm Positive control: Human lung cancer Recommended dilution: 25-100

The image on the left is immunohistochemistry of paraffin-embedded Human lung cancer tissue using ml160387(CXCR3 Antibody) at dilution 1/20, on the right is treated with synthetic peptide. (Original magnification: ×200)