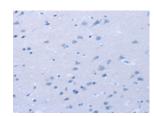

Predicted cell location: Cytoplasm Positive control: Human brain Recommended dilution: 25-100

The image on the left is immunohistochemistry of paraffin-embedded Human brain tissue using ml160387(CXCR3 Antibody) at dilution 1/20, on the right is treated with synthetic peptide. (Original magnification: ×200)