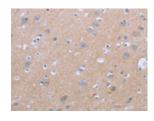

Predicted cell location: Cytoplasm Positive control: Human brain Recommended dilution: 25-100

The image on the left is immunohistochemistry of paraffin-embedded Human brain tissue using ml160387(CXCR3 Antibody) at dilution 1/20, on the right is treated with synthetic peptide. (Original magnification: ×200)