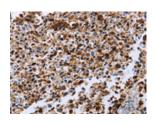

## **Immunohistochemistry**

Predicted cell location: Cytoplasm Positive control: Human lung cancer Recommended dilution: 25-100

The image on the left is immunohistochemistry of paraffin-embedded Human lung cancer tissue using ml160387(CXCR3 Antibody) at dilution 1/20, on the right is treated with synthetic peptide. (Original magnification: ×200)