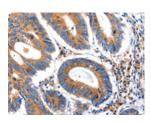

## **Immunohistochemistry**

Predicted cell location: Cytoplasm Positive control: Human colon cancer Recommended dilution: 50-200

The image on the left is immunohistochemistry of paraffin-embedded Human colon cancer tissue using ml160509(IGFBP7 Antibody) at dilution 1/50, on the right is treated with synthetic peptide. (Original magnification: ×200)