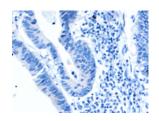

## **Immunohistochemistry**

Predicted cell location: Cytoplasm Positive control: Human colon cancer Recommended dilution: 50-200

The image on the left is immunohistochemistry of paraffin-embedded Human colon cancer tissue using ml160509(IGFBP7 Antibody) at dilution 1/50, on the right is treated with synthetic peptide. (Original magnification: ×200)