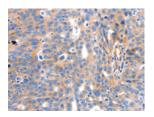

**ELISA** 

Recommended dilution: 1000-5000

联系电话: 4008-898-798, 021-61725725

联系QQ: 2881505695, 2881505696

邮箱: mlbio\_cn@yeah.net 网址: www.mlbio.cn

Predicted cell location: Cytoplasm Positive control: Human ovarian cancer

Recommended dilution: 50-200

The image on the left is immunohistochemistry of paraffin-embedded Human ovarian cancer tissue using ml160509(IGFBP7 Antibody) at dilution 1/50, on the right is treated with synthetic peptide. (Original magnification: ×200)