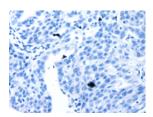

**ELISA** 

Recommended dilution: 1000-5000

联系电话: 4008-898-798, 021-61725725

联系QQ: 2881505695, 2881505696

邮箱: mlbio\_cn@yeah.net 网址: www.mlbio.cn

Predicted cell location: Cytoplasm Positive control: Human ovarian cancer

Recommended dilution: 50-200

The image on the left is immunohistochemistry of paraffin-embedded Human ovarian cancer tissue using ml160509(IGFBP7 Antibody) at dilution 1/50, on the right is treated with synthetic peptide. (Original magnification: ×200)