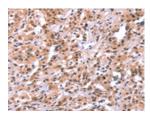

Predicted cell location: Nucleus Positive control: Human thyroid cancer Recommended dilution: 25-100

The image on the left is immunohistochemistry of paraffin-embedded Human thyroid cancer tissue using ml160620(MYF5 Antibody) at dilution 1/15, on the right is treated with synthetic peptide. (Original magnification: ×200)