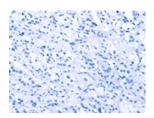

Predicted cell location: Nucleus Positive control: Human thyroid cancer Recommended dilution: 25-100

The image on the left is immunohistochemistry of paraffin-embedded Human thyroid cancer tissue using ml160620(MYF5 Antibody) at dilution 1/15, on the right is treated with synthetic peptide. (Original magnification: ×200)