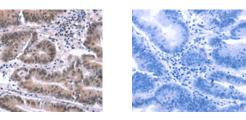

## Applications Immunohistochemistry

ELISA

Predicted cell location: Nucleus Positive control: Human colon cancer Recommended dilution: 25-100

The image on the left is immunohistochemistry of paraffin-embedded Human colon cancer tissue using ml160620(MYF5 Antibody) at dilution 1/15, on the right is treated with synthetic peptide. (Original magnification: ×200)