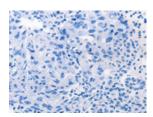

Predicted cell location: Cytoplasm Positive control: Human liver cancer Recommended dilution: 50-200

The image on the left is immunohistochemistry of paraffin-embedded Human liver cancer tissue using ml161002(MUC2 Antibody) at dilution 1/60, on the right is treated with synthetic peptide. (Original magnification: ×200)