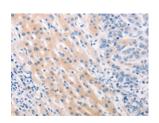

## **Immunohistochemistry**

Predicted cell location: Cytoplasm Positive control: Human lung cancer Recommended dilution: 50-200

The image on the left is immunohistochemistry of paraffin-embedded Human lung cancer tissue using ml161002(MUC2 Antibody) at dilution 1/60, on the right is treated with synthetic peptide. (Original magnification: ×200)