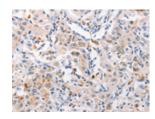

Predicted cell location: Cytoplasm Positive control: Human liver cancer Recommended dilution: 50-200

The image on the left is immunohistochemistry of paraffin-embedded Human liver cancer tissue using ml161002(MUC2 Antibody) at dilution 1/60, on the right is treated with synthetic peptide. (Original magnification: ×200)