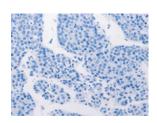

## **Immunohistochemistry**

Predicted cell location: Cytoplasm Positive control: Human lung cancer Recommended dilution: 50-200

The image on the left is immunohistochemistry of paraffin-embedded Human lung cancer tissue using ml161002(MUC2 Antibody) at dilution 1/60, on the right is treated with synthetic peptide. (Original magnification: ×200)