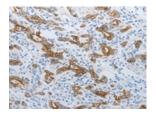

Predicted cell location: Cytoplasm, Cell membrane

Positive control: Human gastric cancer

Recommended dilution: 25-100

The image on the left is immunohistochemistry of paraffin-embedded Human gastric cancer tissue using ml161030(TMEM8B Antibody) at dilution 1/15, on the right is treated with synthetic peptide. (Original magnification: ×200)