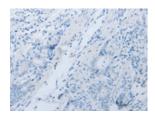

## **Immunohistochemistry**

Predicted cell location: Cytoplasm, Cell membrane

Positive control: Human colon cancer Recommended dilution: 25-100

The image on the left is immunohistochemistry of paraffin-embedded Human colon cancer tissue using ml161030(TMEM8B Antibody) at dilution 1/15, on the right is treated with synthetic peptide. (Original magnification: ×200)

Predicted cell location: Cytoplasm, Cell membrane

Positive control: Human gastric cancer

Recommended dilution: 25-100

The image on the left is immunohistochemistry of paraffin-embedded Human gastric cancer tissue using ml161030(TMEM8B Antibody) at dilution 1/15, on the right is treated with synthetic peptide. (Original magnification: ×200)