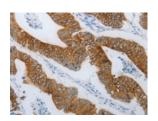

## **Immunohistochemistry**

Predicted cell location: Cytoplasm, Cell membrane

Positive control: Human colon cancer Recommended dilution: 25-100

The image on the left is immunohistochemistry of paraffin-embedded Human colon cancer tissue using ml161030(TMEM8B Antibody) at dilution 1/15, on the right is treated with synthetic peptide. (Original magnification: ×200)