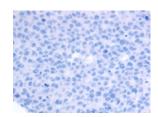

## **Immunohistochemistry**

Predicted cell location: Cytoplasm Positive control: Human ovarian cancer

Recommended dilution: 50-200

The image on the left is immunohistochemistry of paraffin-embedded Human ovarian cancer tissue using ml161054(NRTN Antibody) at dilution 1/60, on the right is treated with synthetic peptide. (Original magnification: ×200)