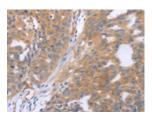

Predicted cell location: Cytoplasm Positive control: Human breast cancer Recommended dilution: 50-200

The image on the left is immunohistochemistry of paraffin-embedded Human breast cancer tissue using ml161054(NRTN Antibody) at dilution 1/60, on the right is treated with synthetic peptide. (Original magnification: ×200)