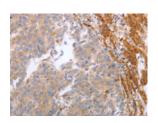

## **Immunohistochemistry**

Predicted cell location: Cytoplasm Positive control: Human ovarian cancer

Recommended dilution: 50-200

The image on the left is immunohistochemistry of paraffin-embedded Human ovarian cancer tissue using ml161054(NRTN Antibody) at dilution 1/60, on the right is treated with synthetic peptide. (Original magnification: ×200)