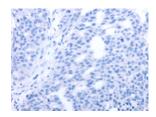

Predicted cell location: Cytoplasm Positive control: Human breast cancer Recommended dilution: 50-200

The image on the left is immunohistochemistry of paraffin-embedded Human breast cancer tissue using ml161054(NRTN Antibody) at dilution 1/60, on the right is treated with synthetic peptide. (Original magnification: ×200)