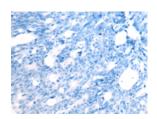

## **Immunohistochemistry**

Predicted cell location: Cytoplasm Positive control: Human colorectal cancer

Recommended dilution: 25-100

The image on the left is immunohistochemistry of paraffin-embedded Human colorectal cancer tissue using ml161216(ABCA10 Antibody) at dilution 1/25, on the right is treated with synthetic peptide. (Original magnification: ×200)