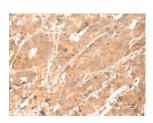

## **Immunohistochemistry**

Predicted cell location: Cytoplasm Positive control: Human colorectal cancer

Recommended dilution: 25-100

The image on the left is immunohistochemistry of paraffin-embedded Human colorectal cancer tissue using ml161216(ABCA10 Antibody) at dilution 1/25, on the right is treated with synthetic peptide. (Original magnification: ×200)