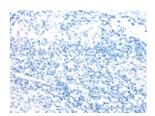

Predicted cell location: Cytoplasm Positive control: Human cervical cancer Recommended dilution: 25-100

The image on the left is immunohistochemistry of paraffin-embedded Human cervical cancer tissue using ml161216(ABCA10 Antibody) at dilution 1/25, on the right is treated with synthetic peptide. (Original magnification: ×200)