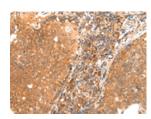

Predicted cell location: Cytoplasm Positive control: Human cervical cancer Recommended dilution: 25-100

The image on the left is immunohistochemistry of paraffin-embedded Human cervical cancer tissue using ml161216(ABCA10 Antibody) at dilution 1/25, on the right is treated with synthetic peptide. (Original magnification: ×200)