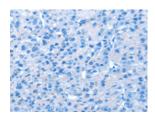

Predicted cell location: Cytoplasm Positive control: Human liver cancer Recommended dilution: 25-100

The image on the left is immunohistochemistry of paraffin-embedded Human liver cancer tissue using ml161509(CAPZA1 Antibody) at dilution 1/25, on the right is treated with synthetic peptide. (Original magnification: ×200)