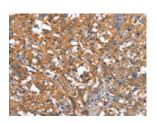

## **Immunohistochemistry**

Predicted cell location: Cytoplasm Positive control: Human thyroid cancer

Recommended dilution: 25-100

The image on the left is immunohistochemistry of paraffin-embedded Human thyroid cancer tissue using ml161509(CAPZA1 Antibody) at dilution 1/25, on the right is treated with synthetic peptide. (Original magnification: ×200)