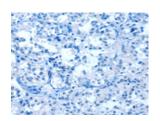

## **Immunohistochemistry**

Predicted cell location: Cytoplasm Positive control: Human thyroid cancer

Recommended dilution: 25-100

The image on the left is immunohistochemistry of paraffin-embedded Human thyroid cancer tissue using ml161509(CAPZA1 Antibody) at dilution 1/25, on the right is treated with synthetic peptide. (Original magnification: ×200)