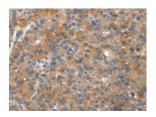

Predicted cell location: Cytoplasm Positive control: Human liver cancer Recommended dilution: 25-100

The image on the left is immunohistochemistry of paraffin-embedded Human liver cancer tissue using ml161509(CAPZA1 Antibody) at dilution 1/25, on the right is treated with synthetic peptide. (Original magnification: ×200)