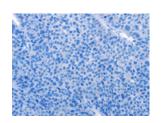

## **Immunohistochemistry**

Predicted cell location: Cytoplasm Positive control: Human liver cancer Recommended dilution: 25-100

The image on the left is immunohistochemistry of paraffin-embedded Human liver cancer tissue using ml161540(CD5L Antibody) at dilution 1/30, on the right is treated with synthetic peptide. (Original magnification: ×200)