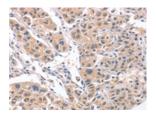

Predicted cell location: Cytoplasm Positive control: Human lung cancer Recommended dilution: 25-100

The image on the left is immunohistochemistry of paraffin-embedded Human lung cancer tissue using ml161540(CD5L Antibody) at dilution 1/30, on the right is treated with synthetic peptide. (Original magnification: ×200)