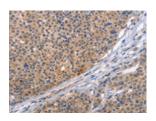

## **Immunohistochemistry**

Predicted cell location: Cytoplasm Positive control: Human liver cancer Recommended dilution: 25-100

The image on the left is immunohistochemistry of paraffin-embedded Human liver cancer tissue using ml161540(CD5L Antibody) at dilution 1/30, on the right is treated with synthetic peptide. (Original magnification: ×200)