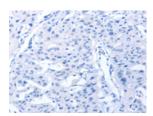

Predicted cell location: Cytoplasm Positive control: Human lung cancer Recommended dilution: 25-100

The image on the left is immunohistochemistry of paraffin-embedded Human lung cancer tissue using ml161540(CD5L Antibody) at dilution 1/30, on the right is treated with synthetic peptide. (Original magnification: ×200)