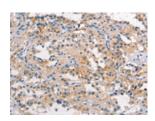

## **Immunohistochemistry**

Predicted cell location: Cytoplasm Positive control: Human thyroid cancer

Recommended dilution: 15-100

The image on the left is immunohistochemistry of paraffin-embedded Human thyroid cancer tissue using ml161584(TDGF1 Antibody) at dilution 1/15, on the right is treated with synthetic peptide. (Original magnification: ×200)