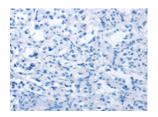

## **Immunohistochemistry**

Predicted cell location: Cytoplasm Positive control: Human thyroid cancer

Recommended dilution: 15-100

The image on the left is immunohistochemistry of paraffin-embedded Human thyroid cancer tissue using ml161584(TDGF1 Antibody) at dilution 1/15, on the right is treated with synthetic peptide. (Original magnification: ×200)