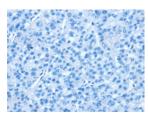

Predicted cell location: Cytoplasm Positive control: Human liver cancer Recommended dilution: 25-100

The image on the left is immunohistochemistry of paraffin-embedded Human liver cancer tissue using ml161616(OPRD1 Antibody) at dilution 1/20, on the right is treated with synthetic peptide. (Original magnification: ×200)