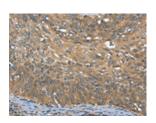

## **Immunohistochemistry**

Predicted cell location: Cytoplasm Positive control: Human cervical cancer

Recommended dilution: 25-100

The image on the left is immunohistochemistry of paraffin-embedded Human cervical cancer tissue using ml161616(OPRD1 Antibody) at dilution 1/20, on the right is treated with synthetic peptide. (Original magnification: ×200)