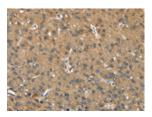

Predicted cell location: Cytoplasm Positive control: Human liver cancer Recommended dilution: 25-100

The image on the left is immunohistochemistry of paraffin-embedded Human liver cancer tissue using ml161616(OPRD1 Antibody) at dilution 1/20, on the right is treated with synthetic peptide. (Original magnification: ×200)