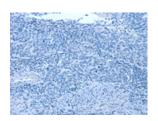

## **Immunohistochemistry**

Predicted cell location: Cytoplasm Positive control: Human cervical cancer

Recommended dilution: 25-100

The image on the left is immunohistochemistry of paraffin-embedded Human cervical cancer tissue using ml161616(OPRD1 Antibody) at dilution 1/20, on the right is treated with synthetic peptide. (Original magnification: ×200)