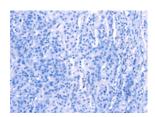

Predicted cell location: Cytoplasm Positive control: Human gastric cancer Recommended dilution: 25-100

The image on the left is immunohistochemistry of paraffin-embedded Human gastric cancer tissue using ml161678(FEM1A Antibody) at dilution 1/20, on the right is treated with synthetic peptide. (Original magnification: ×200)