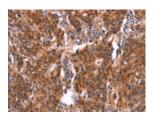

Predicted cell location: Cytoplasm Positive control: Human gastric cancer Recommended dilution: 25-100

The image on the left is immunohistochemistry of paraffin-embedded Human gastric cancer tissue using ml161678(FEM1A Antibody) at dilution 1/20, on the right is treated with synthetic peptide. (Original magnification: ×200)