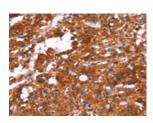

## **Immunohistochemistry**

Predicted cell location: Cytoplasm Positive control: Human thyroid cancer

Recommended dilution: 25-100

The image on the left is immunohistochemistry of paraffin-embedded Human thyroid cancer tissue using ml161678(FEM1A Antibody) at dilution 1/20, on the right is treated with synthetic peptide. (Original magnification: ×200)