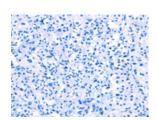

## **Immunohistochemistry**

Predicted cell location: Cytoplasm Positive control: Human thyroid cancer

Recommended dilution: 25-100

The image on the left is immunohistochemistry of paraffin-embedded Human thyroid cancer tissue using ml161678(FEM1A Antibody) at dilution 1/20, on the right is treated with synthetic peptide. (Original magnification: ×200)